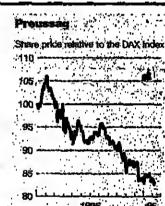

ore activities - steel, energy, logis-tics and plant and building

technology. These activities contributed almost equally to the improved profits, the company said. The proposed DM330m purchase of Elco Looser Holding, the Swiss heating technology group, would turn Preussag into one of Europe's leading companies in this sector, with combined sales of DM1.3bn.

Referring to speculation about the steel market, Mr Frenzel said the higher steel stockpiles, which have caused the recent fall in new orders. were expected to be reduced by April and that steel sales and orders would stabilise during

the rest of the year.

The steel division, which made up 14 per cent of Preussag sales last year, is expected to produce positive results this year, "even if the excellent results last year cannot be



matched", Mr Frenzel said. While most steel companies have recently talked down fears of a steel recession, Mr Michael Hagmann, an analyst at UBS in Frankfurt, warned that the current year would be "pretty difficult" for German steelmakers, following a poor set of new orders in the first

# Unidanmark registers strong growth

By Hilary Barnes in Copenhagen

Unidaomark Deomark's second largest banking group. recorded a sharp increase in net profits from DKr520m in 1994 to DKr2.1bn (\$367.3m) last year. Earnings per sbare rose to DKr39 from DKr10 and the board is proposing to raise the dividend from DKr4 to DKr10

per share.
A DKrl.15bn increase in the value of the bood and share portfolio, reflecting the state of the Copenhagen market, was a main factor in improving the bank's performance